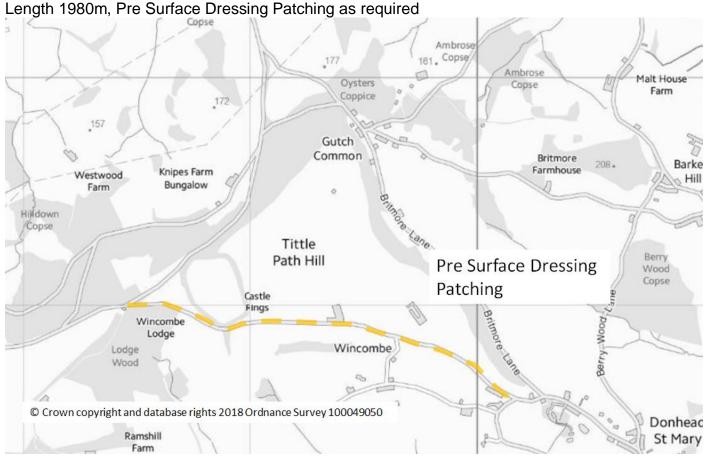

### C311 NORTH DOWN ROAD (BRITMORE LNTO LOWER WINCOMBE) DONHEAD ST MARY

C251 A350 PERTWOOD XRDS SE TO A303 KNOYLE DOWN FARM (CHICKLADE)