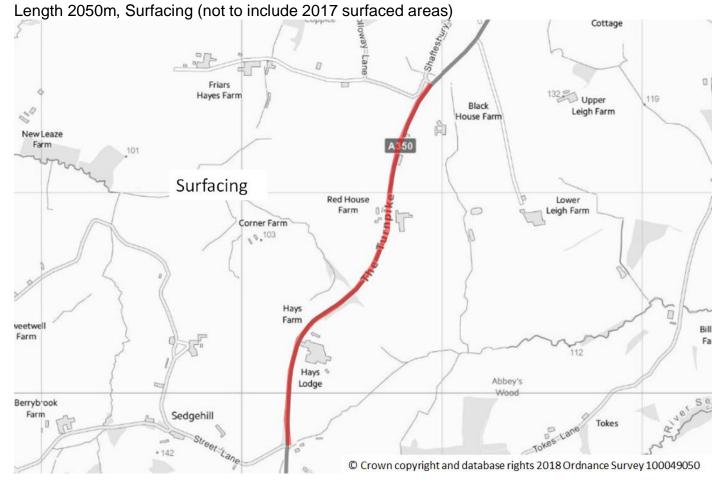

The following pages detail the schemes that have been considered in the 5year plan,

SOUTH WEST WILTSHIRE AREA BOARD FF= FUTURE FUNDED

| Road<br>number | lifecycle<br>number | General description                                                            | Description from                        | Description to                           | Treatment           | Length | Year    |
|----------------|---------------------|--------------------------------------------------------------------------------|-----------------------------------------|------------------------------------------|---------------------|--------|---------|
| B3092          | SWWI_19_0001        | SD0445 - B3092 CRAB LANE TO COOMBE BARN LANE, STOURTON                         | CRAB LANE                               | COOMBE BARN LANE                         | SURFACE<br>DRESSING | 2190   | 2019/20 |
| B3092          | SWWI_19_0002        | SD0446 - B3092 CRAB LANE / CASTLE STREET,<br>ZEALS                             | JOINT TO FRONT OF MERE DEPOT            | CRAB LANE ZEALS                          | SURFACE<br>DRESSING | 2190   | 2019/20 |
| B3092          | SWWI_19_0003        | SD0447 - B3092 GILLINGHAM ROAD, MERE                                           | C278                                    | B3092 CASTLE STREET                      | SURFACE<br>DRESSING | 1080   | 2019/20 |
| C300           | SWWI_19_0004        | SD0466 - C300 30 MPH SEMLEY EAST TO UC-<br>GREEN LANE TO HOOK COTTAGES, SEMLEY | 30 MPH SEMLEY EAST                      | HOOK COTTAGES                            | SURFACE<br>DRESSING | 2170   | 2019/20 |
| C312           | SWWI_19_0005        | SD0464 - C312 DONHEAD HOLLOW, LUDWELL                                          | DONHEAD HOLLOW                          | ROWBERRY FARM                            | SURFACE<br>DRESSING | 1990   | 2019/20 |
|                | SWWI_19_0006        | WISE LANE, EAST KNOYLE<br>FULL LENGTH PHASED OVER 3 YEARS                      | PHASED WHOLE LENGTH YR1<br>TOUCHORNE LA | PHASED WHOLE LENGTH<br>YR1 SUTTON BOTTOM | SURFACING           | 700    | 2019/20 |
| A350           | SWWI_19_0007        | TURNPIKE                                                                       | STREET LANE                             | C307 EAST KNOYLE                         | SURFACING           | 2050   | 2019/20 |
| A350           | SWWI_19_0008        | A350 SHAFTESBURY RD FM COUNTY<br>BOUNDARY TO C309 SEMLEY COMMON                | COUNTY BOUNDARY                         | C309 SEMLEY COMMON<br>JUNCTION           | SURFACING           | 2200   | 2019/20 |
| B3092          | SWWI_19_0009        | SD0444 - B3092 COOMBE BARN LANE NORTON<br>FERRIS NORTH TO MAIDEN BRADLEY       | COOMBE BARN LANE NORTON FERRIS          | 30MPH MAIDEN<br>BRADLEY                  | SURFACE<br>DRESSING | 2690   | 2019/20 |
| B3092          | SWWI_19_0010        | CRAB LANE GILLINGHAM ROAD MERE, CRAB<br>LANE                                   | MERE HIGHWAYS DEPOT                     | CRAB LANE                                | SURFACING           | 2050   | 2019/20 |
| B3092          | SWWI_19_0001        | AREA ADJ BERKELEY FARM THE STREET KILMINGTON                                   |                                         |                                          | SURFACING           | 1000   | 2019/20 |
|                |                     |                                                                                |                                         |                                          |                     |        |         |
| A30            | SWWI_20_0001        | SHAFTESBURY ROAD, WILTON                                                       | ST JOHNS COURT                          | WESTERN SPEED LIMIT<br>CHANGE            | SURFACING           | 800    | 2020/21 |

### SOUTH WEST WILTSHIRE AREA BOARD 2019/20

A350 THE TURNPIKE FROM STREET LANE TO C307 EAST KNOYLE