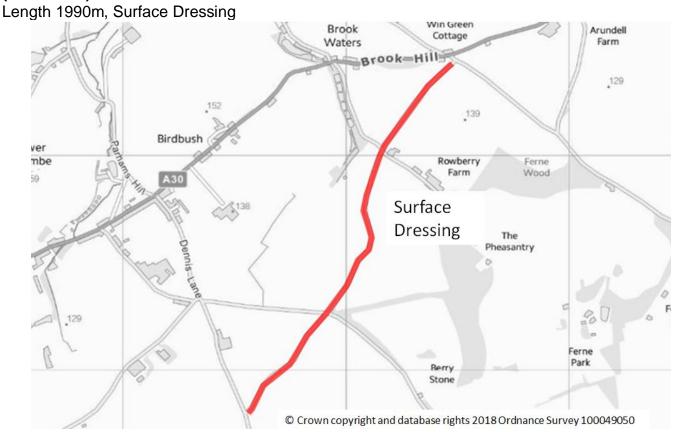

# C312 DONHEAD HOLLOW NORTH EAST TO FERNE WALL CORNER TO ROWBERRY FARM (LUDWELL)