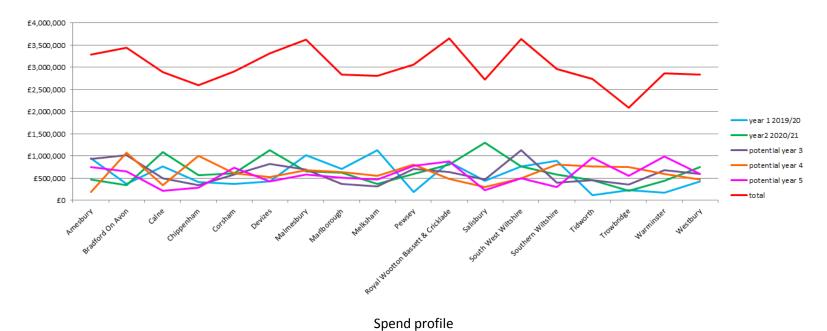

The current spend profile has been as closely matched to the needs graph some area boards such as Trowbridge have not had their full year 5 commitment, the spend profile and schemes will be reviewed annually.