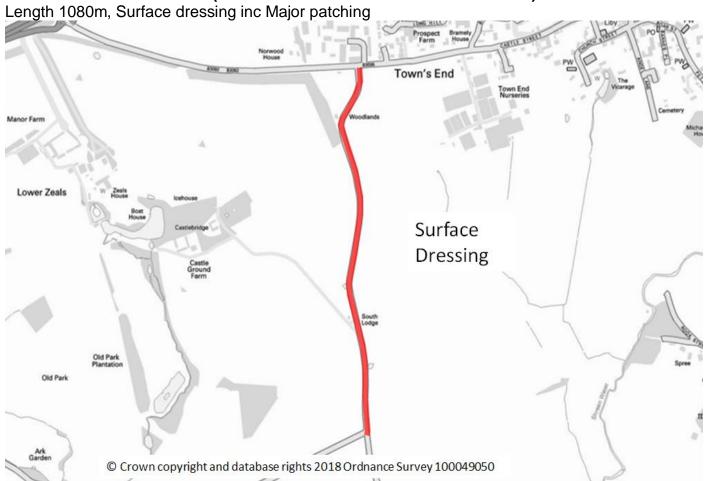

## B3092 CRAB LANE / CASTLE STREET (JOINT TO FRONT OF MERE DEPOT TO CRAB LANE) ZEALS

Length 2190m, Surface Dressing inc Major patching