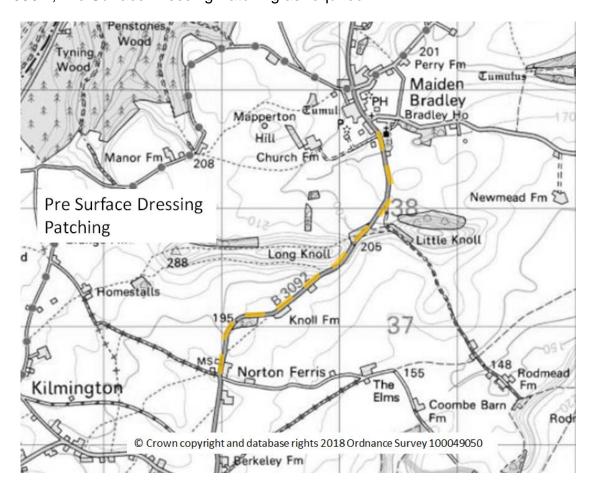

## B3092 COOMBE BARN LANE NORTON FERRIS NORTH TO 30MPH (MAIDEN BRADLEY) Length 2690m, Pre Surface Dressing Patching as required