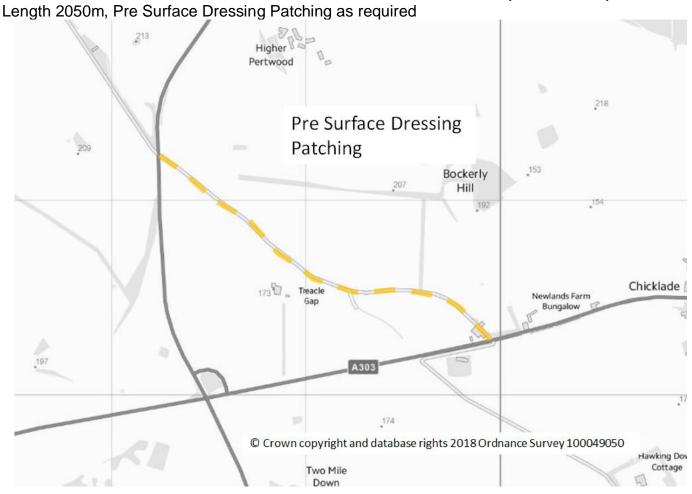

### C311 NORTH DOWN ROAD (BRITMORE LNTO LOWER WINCOMBE) DONHEAD ST MARY

C251 A350 PERTWOOD XRDS SE TO A303 KNOYLE DOWN FARM (CHICKLADE)