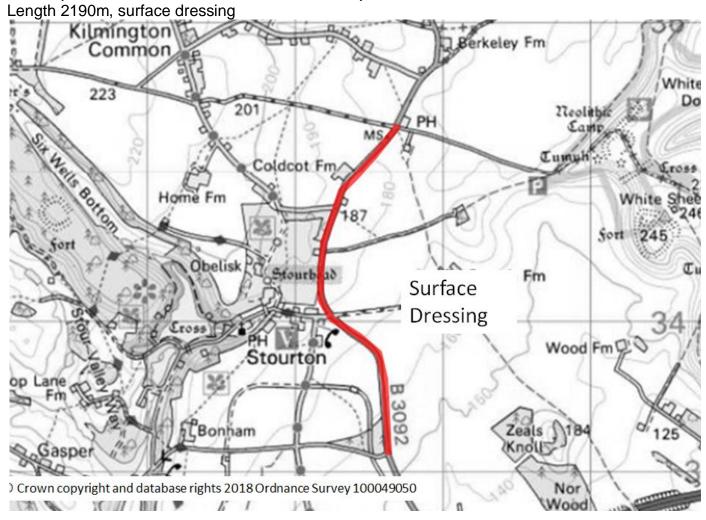

| £2,649,753                                             |
| potential<br>year 4 | £500,168                                | £3,149,921                                             |
| potential<br>year 5 | £490,954                                | £3,640,875                                             |
| total               | £3,640,875                              |                                                        |



### SOUTH WEST WILTSHIRE AREA BOARD 2019/20



A350 THE TURNPIKE FROM STREET LANE TO C307 EAST KNOYLE



### C300 30 MPH SEMLEY EAST TO UC-GREEN LANE TO HOOK COTTAGES (SEMLEY)

Length 2170m, Surfacing (Possible swap with Sem Hill due to sewage replacement on Sem hill 19/20))



### **WISE LANE, EAST KNOYLE**



### **B3092 (CRAB LANE TO COOMBE BARN LANE)**



## B3092 CRAB LANE / CASTLE STREET (JOINT TO FRONT OF MERE DEPOT TO CRAB LANE) ZEALS

Length 2190m, Surface Dressing inc Major patching



### B3092 GILLINGHAM ROAD (C278 NORTH TO B3092 CASTLE STREET) MERE



# C312 DONHEAD HOLLOW NORTH EAST TO FERNE WALL CORNER TO ROWBERRY FARM (LUDWELL)



### A354 CROUCHESTON DOWN ROAD FROM COUNTY BOUNDARY TO APPX 400m BEFORE FAULSDOWN FARM ENTRANCE

Length 1220m, Surface Dressing



### PRE SURFACE DRESSING PATCHING FOR 2020/21 SURFACE DRESSING SITES

### A30 SHAFTESBURY ROAD SWALLOWCLIFFE

Length 1150m, Pre Surface Dressing Patching as required



### C311 NORTH DOWN ROAD (BRITMORE LNTO LOWER WINCOMBE) DONHEAD ST MARY



C251 A350 PERTWOOD XRDS SE TO A303 KNOYLE DOWN FARM (CHICKLADE)



### SURFACE DRESSING Part area Board

## B3092 COOMBE BARN LANE