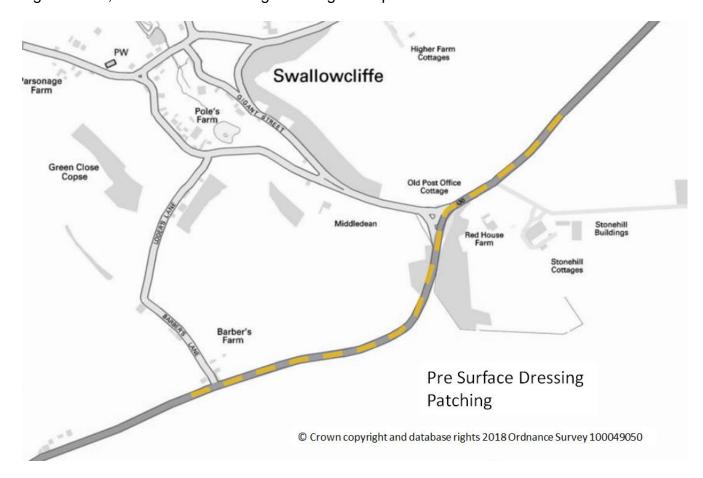

### PRE SURFACE DRESSING PATCHING FOR 2020/21 SURFACE DRESSING SITES

### A30 SHAFTESBURY ROAD SWALLOWCLIFFE

Length 1150m, Pre Surface Dressing Patching as required