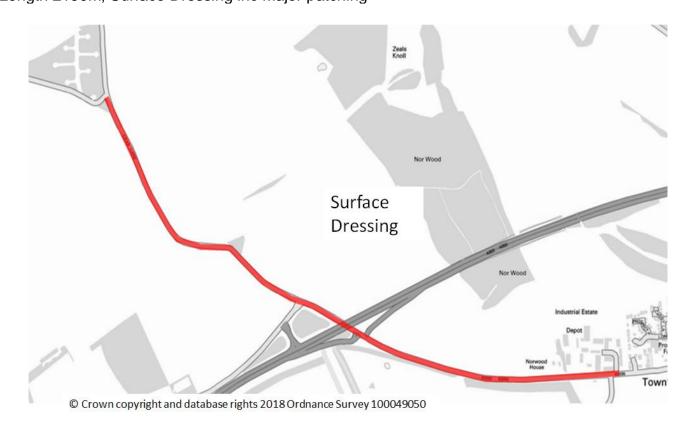

## B3092 COOMBE BARN LANE NORTON FERRIS NORTH TO 30MPH (MAIDEN BRADLEY) Length 2690m, Pre Surface Dressing Patching as required