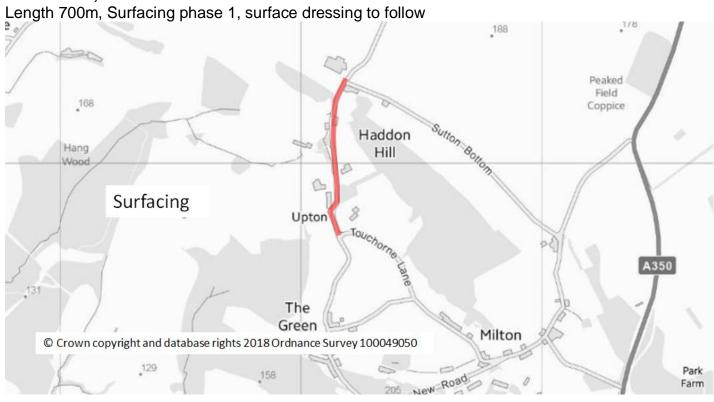

ntial<br>year 3 | £1,127,228                              | £2,649,753                                             |
| potential<br>year 4 | £500,168                                | £3,149,921                                             |
| potential<br>year 5 | £490,954                                | £3,640,875                                             |
| total               | £3,640,875                              |                                                        |



### SOUTH WEST WILTSHIRE AREA BOARD 2019/20



A350 THE TURNPIKE FROM STREET LANE TO C307 EAST KNOYLE



### C300 30 MPH SEMLEY EAST TO UC-GREEN LANE TO HOOK COTTAGES (SEMLEY)

Length 2170m, Surfacing (Possible swap with Sem Hill due to sewage replacement on Sem hill 19/20))



### **WISE LANE, EAST KNOYLE**



### **B3092 (CRAB LANE TO COOMBE BARN LANE)**



## B3092 CRAB LANE / CASTLE STREET (JOINT TO FRONT OF MERE DEPOT TO CRAB LANE) ZEALS

Length 2190m, Surface Dressing inc Major patching



### B3092 GILLINGHAM ROAD (C278 NORTH TO B3092 CASTLE STREET) MERE



# C312 DONHEAD HOLLOW NORTH EAST TO FERNE WALL CORNER TO ROWBERRY FARM (LUDWELL)



### A354 CROUCHESTON DOWN ROAD FROM COUNTY BOUNDARY TO APPX 400m BEFORE FAULSDOWN FARM ENTRANCE

Length 1220m, Surface Dressing



### PRE SURFACE DRESSING PATCHING FOR 2020/21 SURFACE DRESSING SITES

### A30 SHAFTESBURY ROAD SWALLOWCLIFFE

Length 1150m, Pre Surface Dressing Patching as required



### C311 NORTH DOWN ROAD (BRITMORE LNTO LOWER WINCOMBE) DONHEAD ST MARY



C251 A350 PERTWOOD XRDS SE TO A303 KNOYLE DOWN FARM (CHICKLADE)



### SURFACE DR