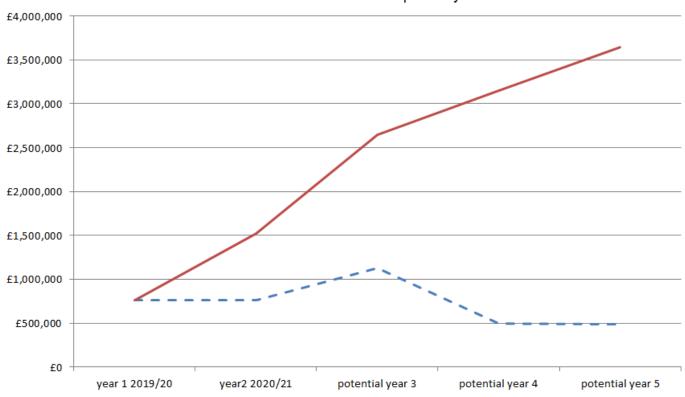

### - - South West Wiltshire Annual spend

### ----- South West Wiltshire Cumulative Spend 5 years

|                     | South West<br>Wiltshire<br>Annual spend | South West<br>Wiltshire<br>Cumulative Spend<br>5 years |
|---------------------|-----------------------------------------|--------------------------------------------------------|
| year 1<br>2019/20   | £759,052                                | £759,052                                               |
| year2<br>2020/21    | £763,473                                | £1,522,525                                             |
| potential<br>year 3 | £1,127,228                              | £2,649,753                                             |
| potential<br>year 4 | £500,168                                | £3,149,921                                             |
| potential<br>year 5 | £490,954                                | £3,640,875                                             |
| total               | £3,640,875                              |                                                        |