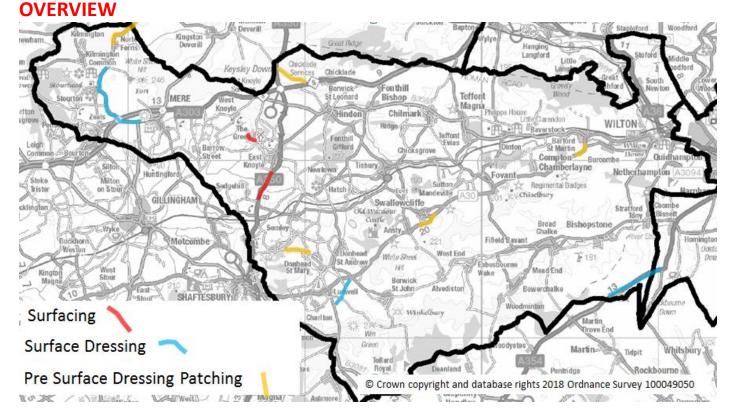

The following pages detail the schemes that have been considered in the 5year plan,

SOUTH WEST WILTSHIRE AREA BOARD FF= FUTURE FUNDED

| Road<br>number | lifecycle<br>number | General description                                                            | Description from                        | Description to                           | Treatment           | Length | Year    |
|----------------|---------------------|--------------------------------------------------------------------------------|-----------------------------------------|------------------------------------------|---------------------|--------|---------|
| B3092          | SWWI_19_0001        | SD0445 - B3092 CRAB LANE TO COOMBE BARN LANE, STOURTON                         | CRAB LANE                               | COOMBE BARN LANE                         | SURFACE<br>DRESSING | 2190   | 2019/20 |
| B3092          | SWWI_19_0002        | SD0446 - B3092 CRAB LANE / CASTLE STREET,<br>ZEALS                             | JOINT TO FRONT OF MERE DEPOT            | CRAB LANE ZEALS                          | SURFACE<br>DRESSING | 2190   | 2019/20 |
| B3092          | SWWI_19_0003        | SD0447 - B3092 GILLINGHAM ROAD, MERE                                           | C278                                    | B3092 CASTLE STREET                      | SURFACE<br>DRESSING | 1080   | 2019/20 |
| C300           | SWWI_19_0004        | SD0466 - C300 30 MPH SEMLEY EAST TO UC-<br>GREEN LANE TO HOOK COTTAGES, SEMLEY | 30 MPH SEMLEY EAST                      | HOOK COTTAGES                            | SURFACE<br>DRESSING | 2170   | 2019/20 |
| C312           | SWWI_19_0005        | SD0464 - C312 DONHEAD HOLLOW, LUDWELL                                          | DONHEAD HOLLOW                          | ROWBERRY FARM                            | SURFACE<br>DRESSING | 1990   | 2019/20 |
|                | SWWI_19_0006        | WISE LANE, EAST KNOYLE<br>FULL LENGTH PHASED OVER 3 YEARS                      | PHASED WHOLE LENGTH YR1<br>TOUCHORNE LA | PHASED WHOLE LENGTH<br>YR1 SUTTON BOTTOM | SURFACING           | 700    | 2019/20 |
| A350           | SWWI_19_0007        | TURNPIKE                                                                       | STREET LANE                             | C307 EAST KNOYLE                         | SURFACING           | 2050   | 2019/20 |
| A350           | SWWI_19_0008        | A350 SHAFTESBURY RD FM COUNTY<br>BOUNDARY TO C309 SEMLEY COMMON                | COUNTY BOUNDARY                         | C309 SEMLEY COMMON<br>JUNCTION           | SURFACING           | 2200   | 2019/20 |
| B3092          | SWWI_19_0009        | SD0444 - B3092 COOMBE BARN LANE NORTON<br>FERRIS NORTH TO MAIDEN BRADLEY       | COOMBE BARN LANE NORTON FERRIS          | 30MPH MAIDEN<br>BRADLEY                  | SURFACE<br>DRESSING | 2690   | 2019/20 |
| B3092          | SWWI_19_0010        | CRAB LANE GILLINGHAM ROAD MERE, CRAB<br>LANE                                   | MERE HIGHWAYS DEPOT                     | CRAB LANE                                | SURFACING           | 2050   | 2019/20 |
| B3092          | SWWI_19_0001        | AREA ADJ BERKELEY FARM THE STREET KILMINGTON                                   |                                         |                                          | SURFACING           | 1000   | 2019/20 |
|                |                     |                                                                                |                                         |                                          |                     |        |         |
| A30            | SWWI_20_0001        | SHAFTESBURY ROAD, WILTON                                                       | ST JOHNS COURT                          | WESTERN SPEED LIMIT<br>CHANGE            | SURFACING           | 800    | 2020/21 |

### PRE SURFACE DRESSING PATCHING FOR 2020/21 SURFACE DRESSING SITES

### SURFACE DRESSING Part area Board