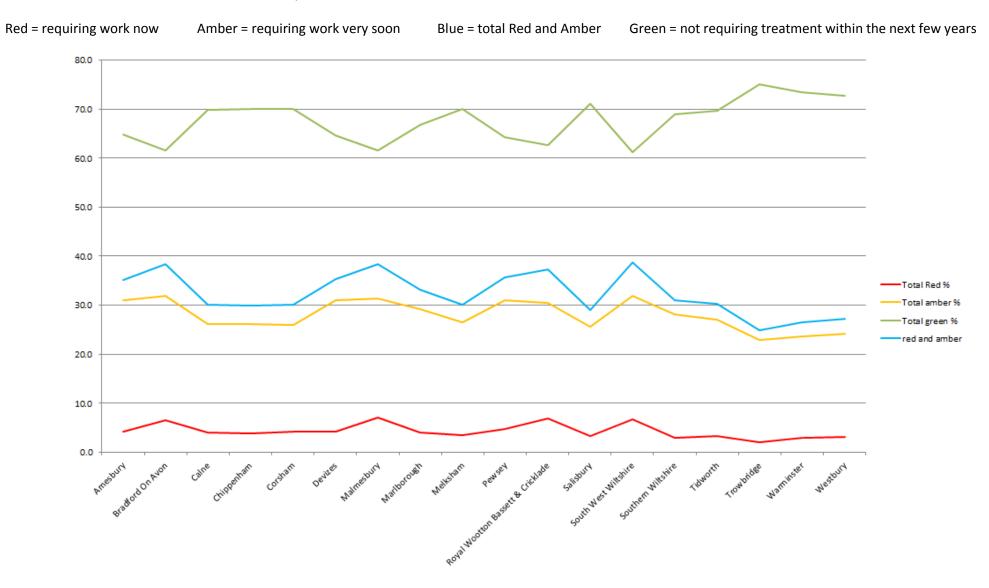

#### **CURRENT CONDITION BY AREA BOARD**

#### TOTAL LENGTH OF THE ADOPTED NETWORK REQUIRING MAINTENANCE

needs

The budget has been allocated in accordance with the need for maintenance in each area board, spend will vary in each board area where substantial interventions are required.