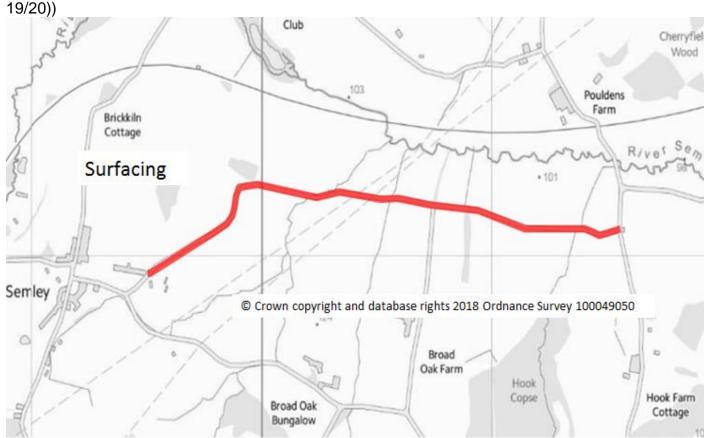

### C300 30 MPH SEMLEY EAST TO UC-GREEN LANE TO HOOK COTTAGES (SEMLEY)

Length 2170m, Surfacing (Possible swap with Sem Hill due to sewage replacement on Sem hill 19/20))