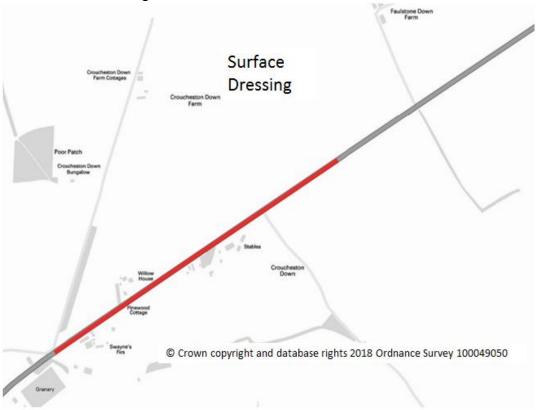

### A354 CROUCHESTON DOWN ROAD FROM COUNTY BOUNDARY TO APPX 400m BEFORE FAULSDOWN FARM ENTRANCE

Length 1220m, Surface Dressing